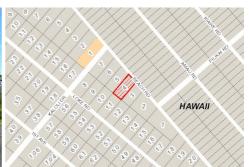

BEACH RD Keaau, HI 96749

| MLS: 634676 | Active | Taxkey: 3-1-5-54-4 | Land

Price: \$50,000 Subdivision: Hawaiian Paradise

Park Record Sys.: Incr/Block:

Oceanfront Parcel: No Additional Info:

Active DOM: 0

# Remarks:

Great location near the ocean on paved Beach Road. Just off Kaloli, enjoy the sunny weather and also a very convenient to Kaloli. This is almost an acre and the property is relatively level with no signs of albezia trees. Currently no neighbors on either side and with nicer homes in the area.

## **Driving Directions:**

Kaloli Drive, Turn right on Beach Rd. 4th lot on right side.

Internet Avail: Telephone Avail: Kitchen: Water: Catchment

TV Avail: Power: Overhead Wastewater: None

Spec. Assess.: Price Per Sqft: \$1 Current Taxes: \$381 Assessed Bldg: \$0 Assessed Lnd: \$34,400 Terms Accept.: Cash,